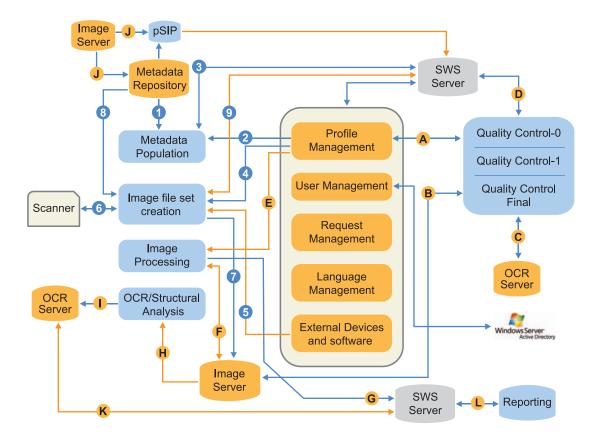

#### The Process: DIGIFLO™ Suite

- 1. Data elements from metadata repository
- 2. Metadata templates from profile
- 3. Updating transaction information
- 4. Image file set profile file and folder naming conventions
- 5. External device configuration
- 6. Send image parameters to scanner and acquire image from scanner
- 7. Images stored in server
- 8. View metadata
- 9. Update the image acquisition details with "comments" to SWS server

- A. Image Quality Parameters and statistical QA percentage
- B. Checking image quality, EXIF parameters,
- file sizes / count , identifiers
- C. Checking post-OCR and post-structural data
- D. Committing quality details in to SWS server
- E. Image processing actions from profile
- F. Processing raw images and creating master images
- G. Storing transaction log to SWS
- H. Picking up images for OCR I. OCR processing
- 1. OCR processing
- J. Submission Information Package data from Metadata repository and image server
- K. OCR Server SWS Server communication
- L.Reporting