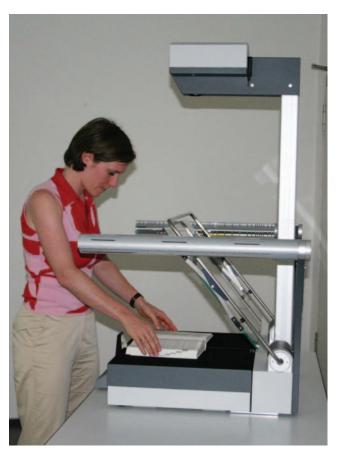

#### The Process: DIGIFLO™ Suite

- 1. Data elements from metadata repository
- 2. Metadata templates from profile
- 3. Updating transaction information
- 4. Image file set profile file and folder naming conventions
- 5. External device configuration
- 6. Send image parameters to scanner and acquire image from scanner
- 7. Images stored in server
- 8. View metadata
- 9. Update the image acquisition details with "comments" to SWS server

- Physical Document
  Management & Flow
- Auto Setting of Scanners
- Digital Document Tracking
- People & Process Adherence Monitoring
- Profiling Projects and Processes